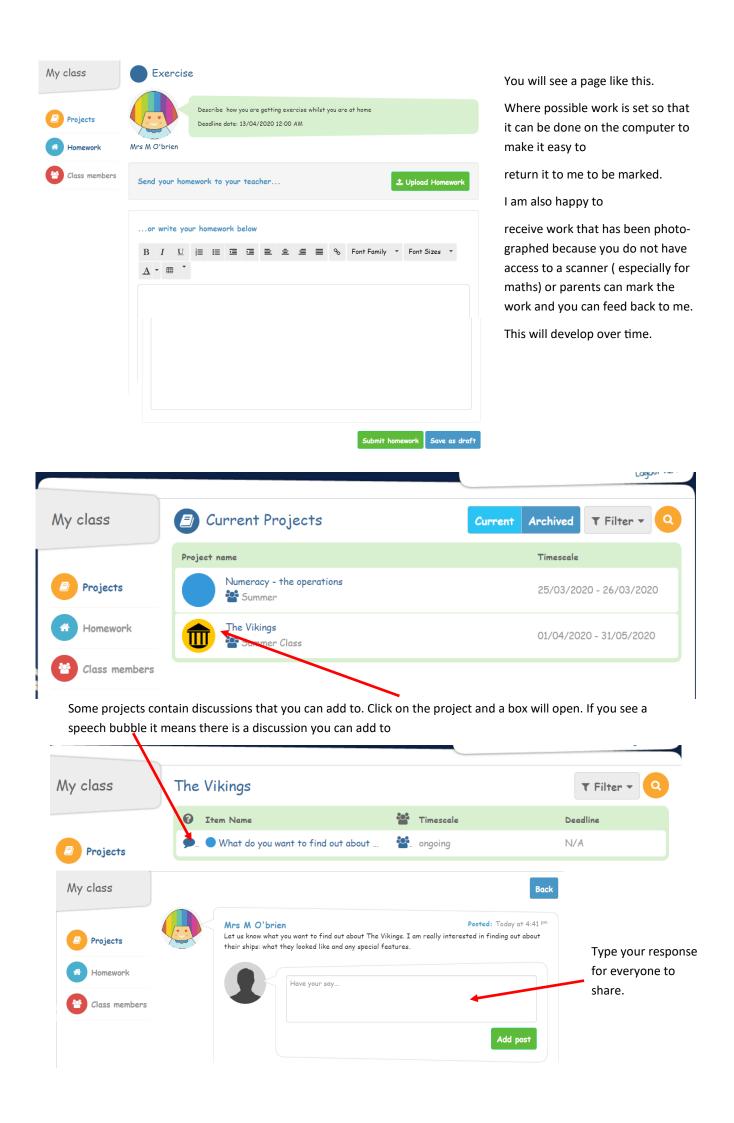

This page shows you any projects or homework set for you to complete.

When you click on projects you will see any projects you are set to complete. There will be a range of resources in projects such as PowerPoint, work sheets, texts to read, learning reminders, links to websites. Some projects will also contain

Homework for you to complete.

| AA                     | N 11 . 11                      | _                 |                             |                                           |
|------------------------|--------------------------------|-------------------|-----------------------------|-------------------------------------------|
| My class               | Numeracy - the operati         | ons               |                             | ▼ Filter ▼ Q                              |
|                        | Item Name                      | 🖀 Tim             | escale                      | Deadline                                  |
| Projects               | 🖹 🛑 Column addition            | 🖀 ong             | ping                        | N/A                                       |
|                        | 🖹 🔵 Column subtraction         | 🎥 ong             | ping                        | N/A                                       |
| A Homework             | E Column multiplication        | 😤 ong             | ping                        | N/A                                       |
| Class members          | 🖹 😑 Bus shelter                | 🏜 ong             | ping                        | N/A                                       |
| en you left click on t | he homework section you will s | ee any homework y | ou need to do. Left         | click on the Title                        |
|                        |                                | ee any homework y |                             | Logout                                    |
|                        | Homework Due                   | ee any homework y | Homework                    | Logout                                    |
|                        |                                | Date set          |                             | Logout                                    |
|                        | Homework Due<br>Homework name  |                   | Homework                    | Logour<br>Due Homework handed             |
| class                  | Homework Due<br>Homework name  | Date set          | Homework<br>Project / Class | Logour<br>Due Homework handed<br>Due date |