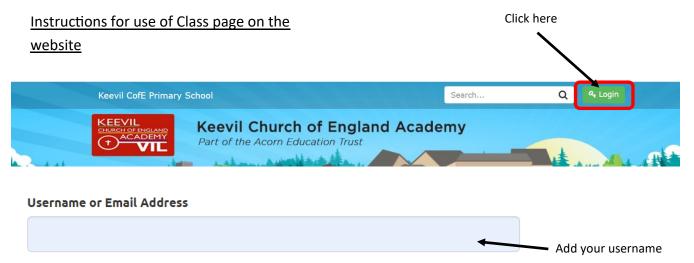

Password

1. You should see a page similar to this. It should have your name. This is your dashboard

And password

Left click

LOGIN

| MAKING SCHOOL                                                                                              | olš<br><sup>s click</sup> Dashbo                                                                                                                                                                      | *<br>My class Me                                                         | Isaac Wright <sup>4</sup> .<br>Class Summer Not your<br>Logout be                                                                                                           |   |
|------------------------------------------------------------------------------------------------------------|-------------------------------------------------------------------------------------------------------------------------------------------------------------------------------------------------------|--------------------------------------------------------------------------|-----------------------------------------------------------------------------------------------------------------------------------------------------------------------------|---|
| Mrs M O'brien                                                                                              | Welcome Isaac<br>to Summer<br>Hurrahl Welcome to<br>Summer Class very own web<br>page. We are going to be<br>able to share our learning in<br>a new exciting way.                                     | My messages<br>You have no messages in this directory<br>2. Now click on | New message View all                                                                                                                                                        | × |
| in school we ar<br>together on ou<br>forward to sha<br>upto and of co<br>you work to do<br>I will make sur | you need to do.<br>and I are not together<br>re still going to work<br>ir learning. I look<br>ring the things you are<br>usre I will be sending<br>o.<br>e you can enjoy a<br>ties just the way we do |                                                                          | Children are drawing beautiful<br>rainbows to stick in their home<br>windows to share happiness and joy.<br>Could you brighten up your area with<br>rainbows in the window? | * |