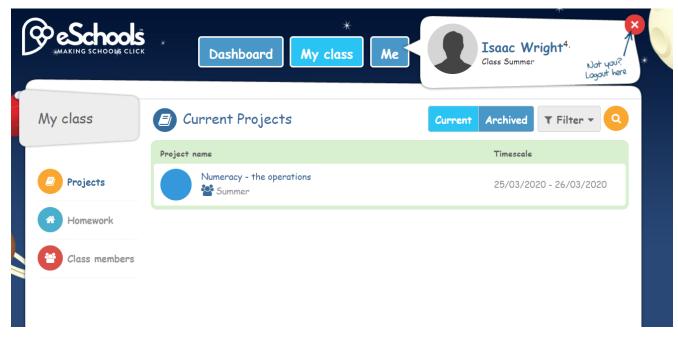

Password

1. You should see a page similar to this. It should have your name. This is your dashboard

And password

Left click

LOGIN

| MAKING SCHOOL                                                                                              | olš<br><sup>s click</sup> Dashbo                                                                                                                                                                      | *<br>My class Me                                                         | Isaac Wright <sup>4</sup> .<br>Class Summer Not your<br>Logout be                                                                                                           |   |
|------------------------------------------------------------------------------------------------------------|-------------------------------------------------------------------------------------------------------------------------------------------------------------------------------------------------------|--------------------------------------------------------------------------|-----------------------------------------------------------------------------------------------------------------------------------------------------------------------------|---|
| Mrs M O'brien                                                                                              | Welcome Isaac<br>to Summer<br>Hurrahl Welcome to<br>Summer Class very own web<br>page. We are going to be<br>able to share our learning in<br>a new exciting way.                                     | My messages<br>You have no messages in this directory<br>2. Now click on | New message View all                                                                                                                                                        | × |
| in school we ar<br>together on ou<br>forward to sha<br>upto and of co<br>you work to do<br>I will make sur | you need to do.<br>and I are not together<br>re still going to work<br>ir learning. I look<br>ring the things you are<br>usre I will be sending<br>o.<br>e you can enjoy a<br>ties just the way we do |                                                                          | Children are drawing beautiful<br>rainbows to stick in their home<br>windows to share happiness and joy.<br>Could you brighten up your area with<br>rainbows in the window? | * |